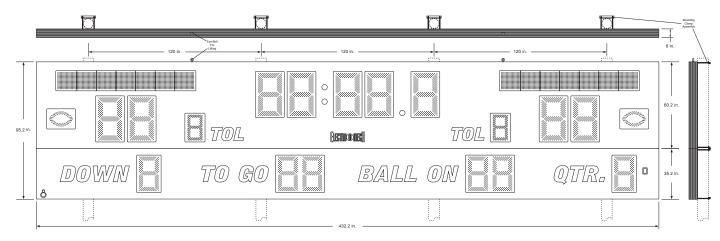

Cabinet Size, Weight: 36 ft. x 8 ft.. 850 lbs.

Electrical Requirements: 10.2 Amps, 120 VAC

## Display Sizes:

30 in. tall Home Score

30 in. tall Guest Score

30 in. tall 5-Digit Track Clock

24 in. tall Down

24 in. tall To Go

24 in. tall Ball On

24 in. tall Quarter

18 in. tall Home Time Outs Left

18 in. tall Guest Time Outs Left

10 in. tall Possession Indicators

11 in. tall 14 x 112 pixel ETNs

## Standard Post Sizes:

2 each, max diameter 7 in.